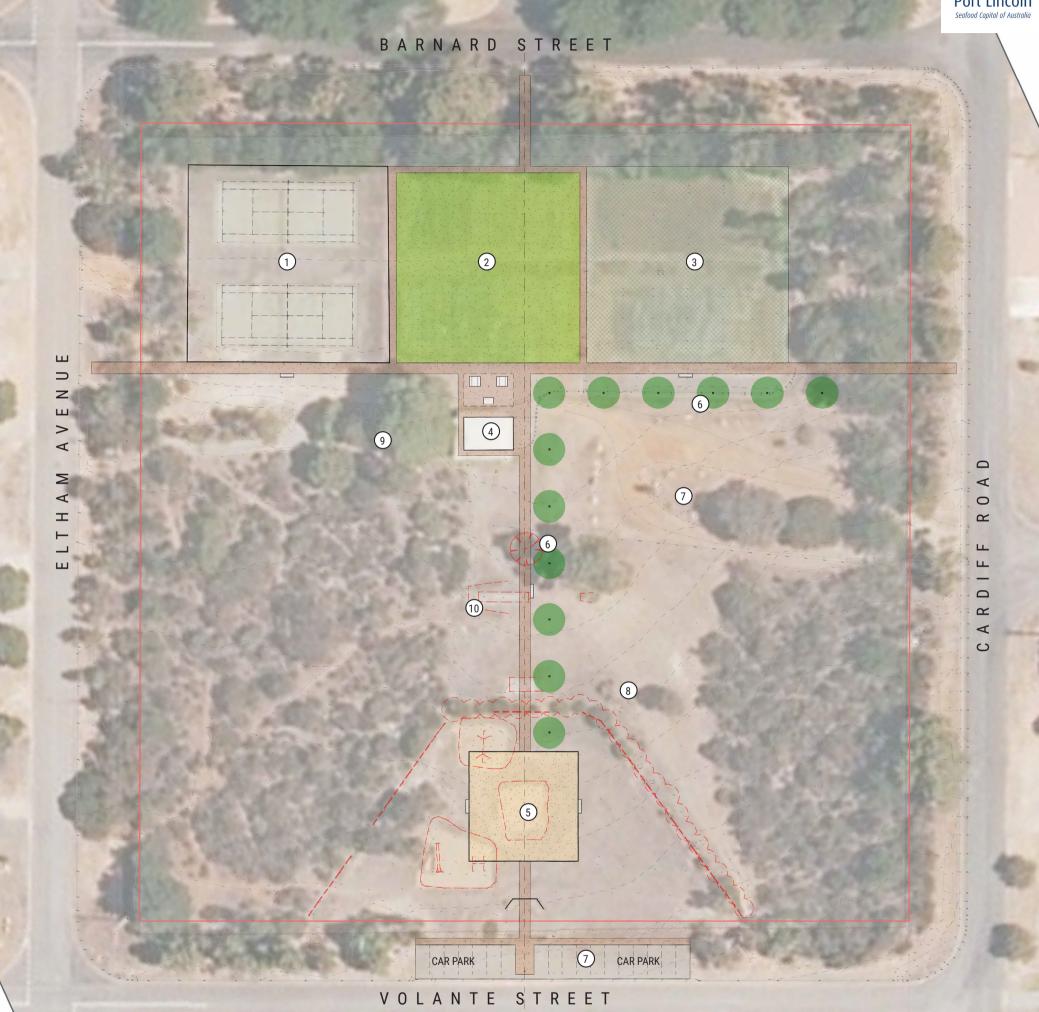

#### 1 TENNIS COURTS Refurbish tennis courts and a

Refurbish tennis courts and also provide netball and baskbetball rings.

### (2) IRRIGATED GRASS AREA

Remove old tennis courts and replace with irrigated grassy knoll.

# ③ REVEGETATION AREA

Remove old tennis courts and replace with a revegetated area.

# (4) AMENITIES AREA

Refurbish building to create public toilets, install new shelter and BBQ / picnic tables.

# 5 PLAYGROUND

Remove existing playground and replace with a new playground which will feature fully refurbished equipment from the foreshore playground.

#### 6 INTERNAL PAVING

New internal all weather paths to link the sections of the park including feature trees adjacent to pathway.

### 7 CARPARKING

Formalise carparking on Volante Street and resurface compacted internal access track and carpark.

## 8 REMOVE OLEANDER

Removal of Oleander shrubs which is poisonous to humans and animals.

#### (9) REMOVE ALEPPO PINES

A THE R AND A

Removal of Aleppo Pines and replace with suitable native species.

(10) REMOVE OLD DISUSED INFRASTRUCTURE Removal of old cricket net and pitch, various concrete installations.