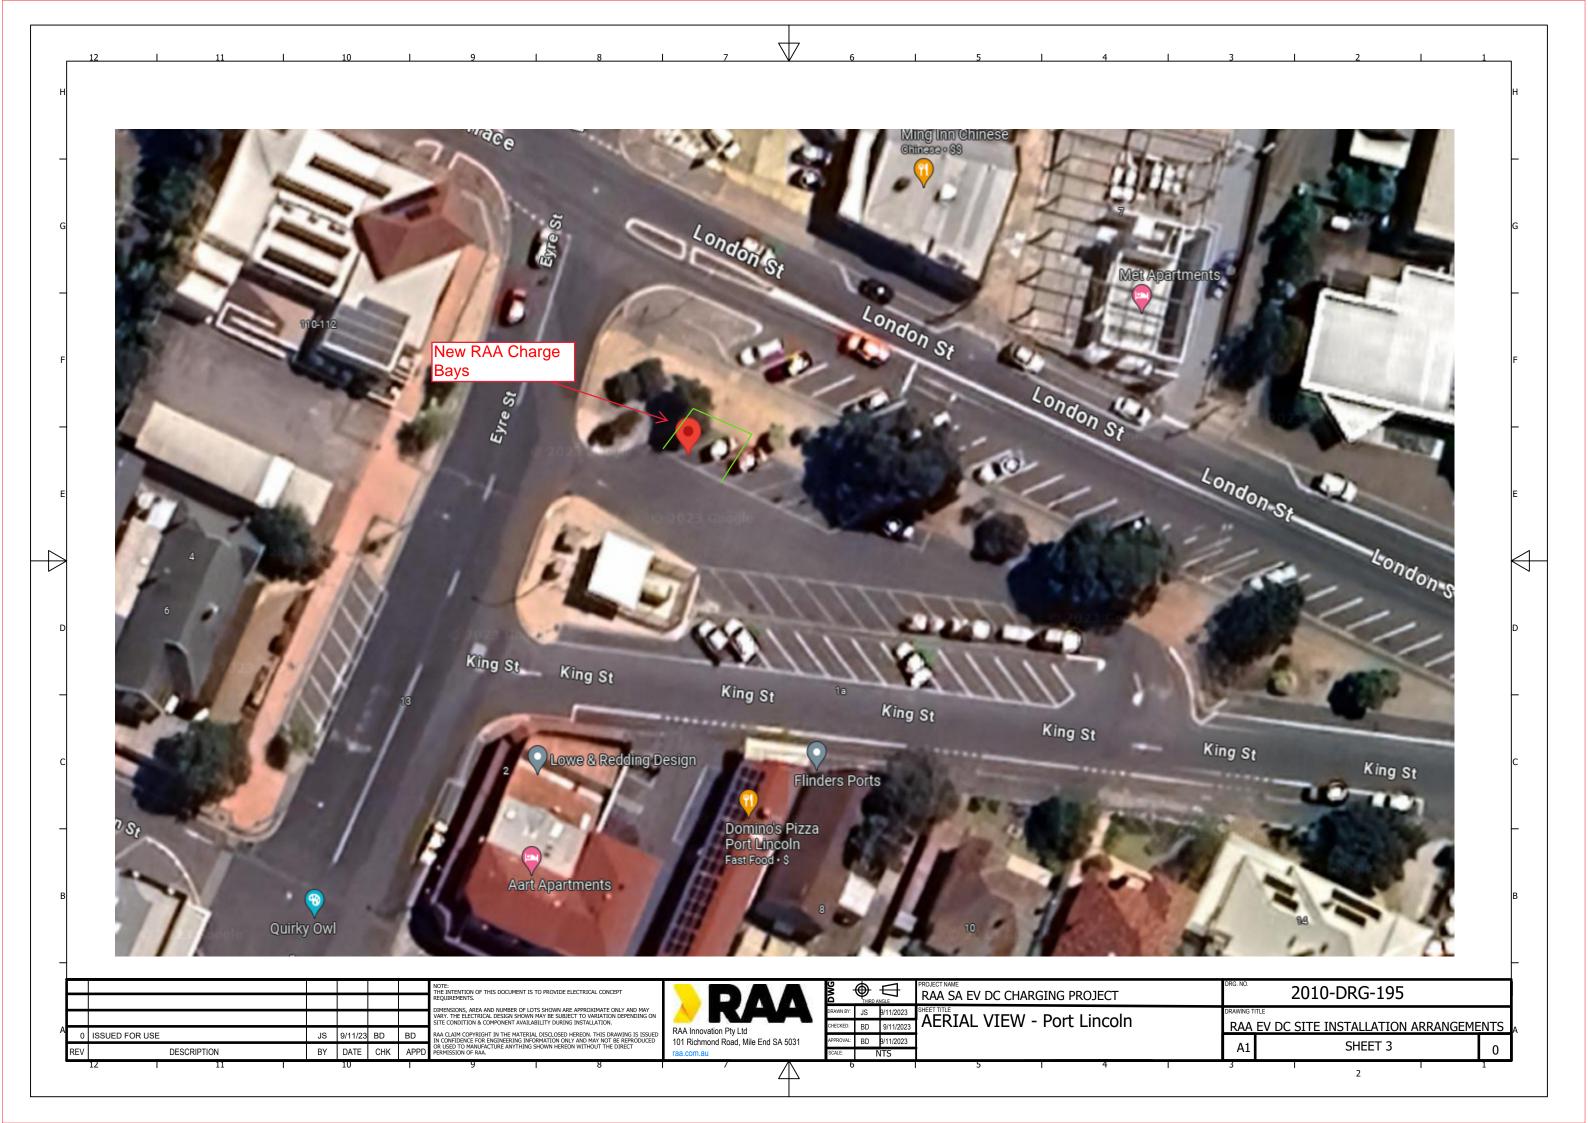

616x2000x214mm (WxHxD) 7.2kW AC CHARGER

650x2150x825mm (WxHxD)

TIER 2 RAPID DC CHARGER

DRAWING LIST SHEET 1: CC

COVER SHEET
TYPICAL DC CHARGING SITE INFORMATION
AERIAL VIEW SHEET 2:

SHEET 3: sHEET 4: STREET VIEW