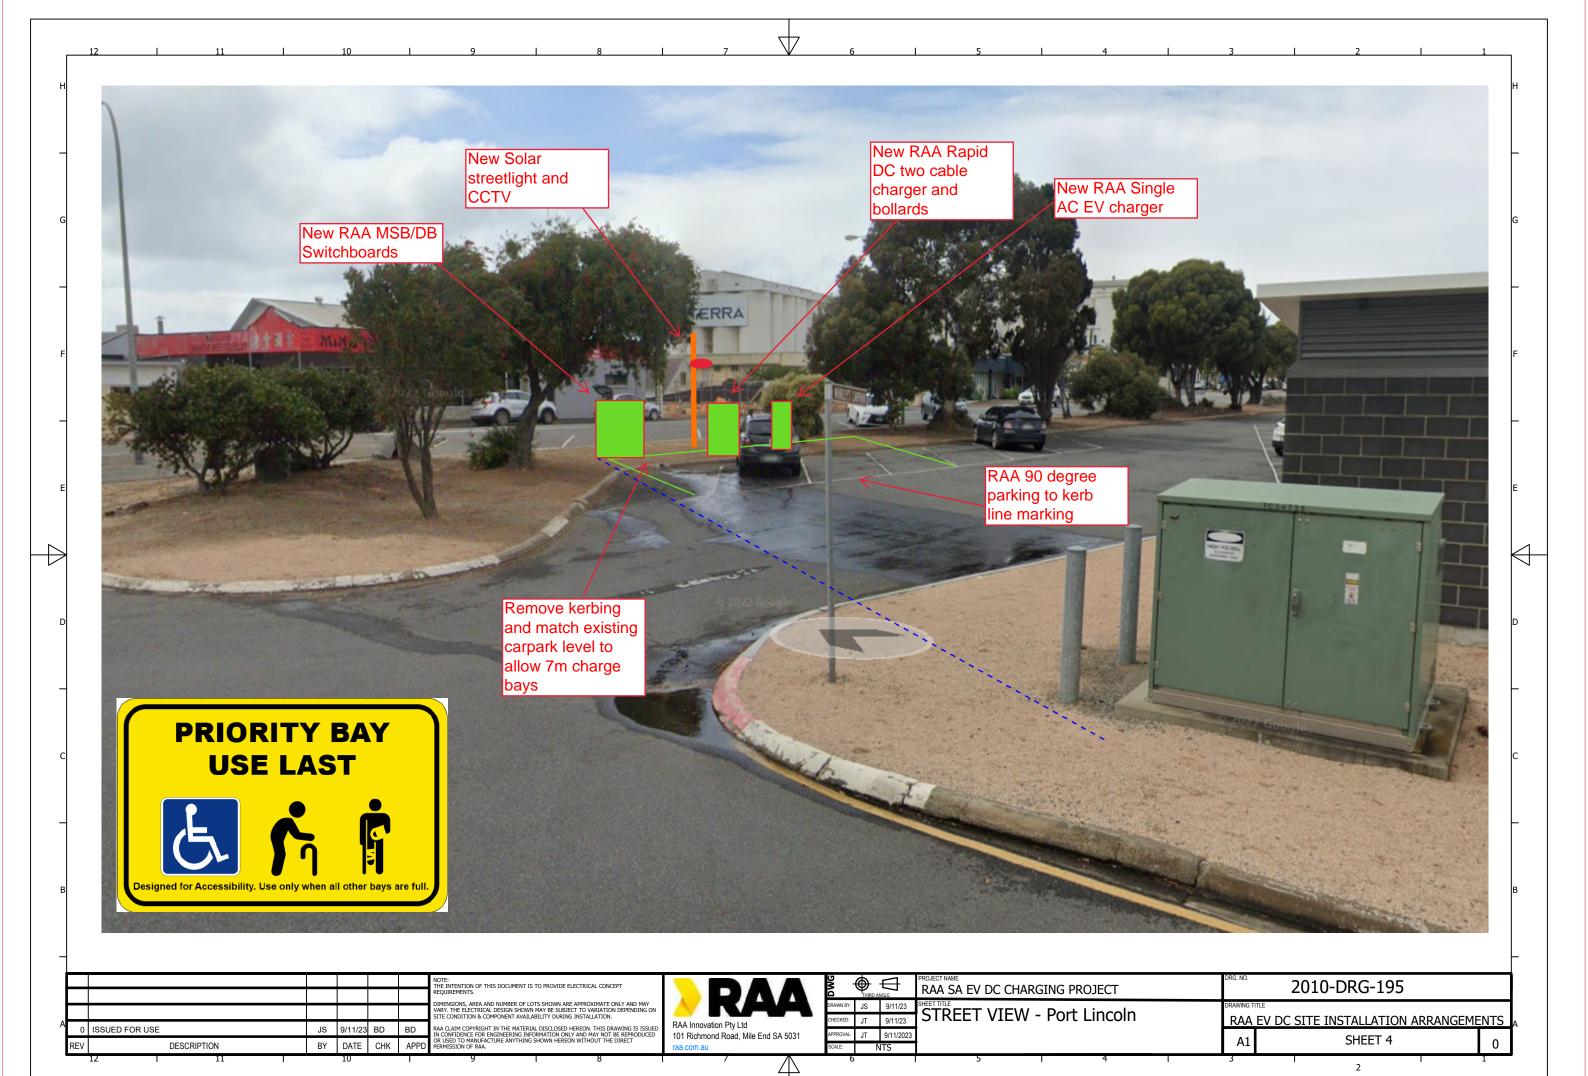

616x2000x214mm (WxHxD) 7.2kW AC CHARGER

650x2150x825mm (WxHxD)

TIER 2 RAPID DC CHARGER

DRAWING LIST SHEET 1: CC

COVER SHEET
TYPICAL DC CHARGING SITE INFORMATION
AERIAL VIEW SHEET 2:

SHEET 3: sHEET 4: STREET VIEW