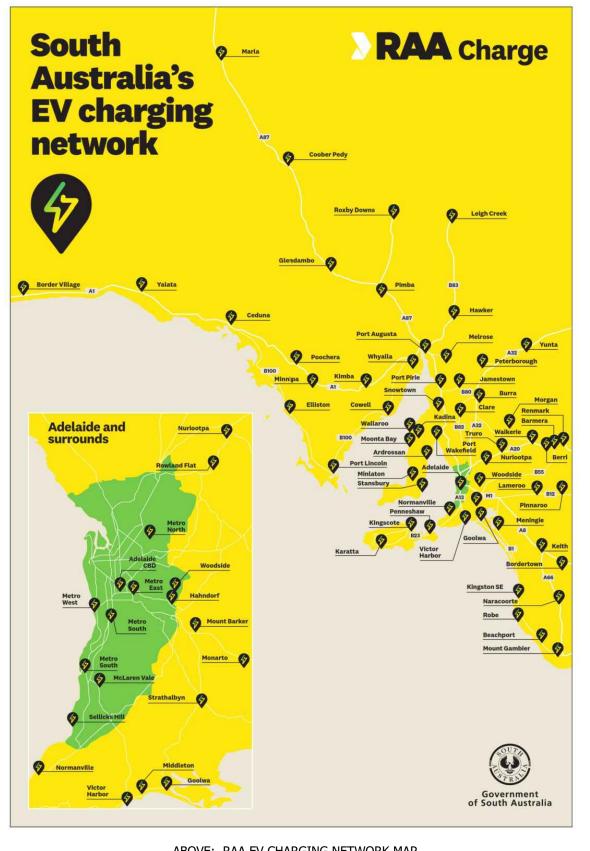

ABOVE: RAA EV CHARGING NETWORK MAP

| H   |                            |     |         |       |      | NOTE:<br>THE INTENTION OF THIS DOCUMENT IS TO PROVIDE ELECTRICAL CONCEPT<br>REQUIREMENTS.                                                                                                                            | DAA                                                           | <b>6</b> ₩6           | TN F I                         | PROJECT NAME<br>RAA SA EV DC CHAR | GING PRO | JECT | DRG. NO.   | 2010-l     | DRG-195       |                                                    |
|-----|----------------------------|-----|---------|-------|------|----------------------------------------------------------------------------------------------------------------------------------------------------------------------------------------------------------------------|---------------------------------------------------------------|-----------------------|--------------------------------|-----------------------------------|----------|------|------------|------------|---------------|----------------------------------------------------|
| 0   | ISSUED FOR USE             | BJD | 9/11/2  | 23 JT | BJD  | DIMENSIONS, AREA AND NUMBER OF LOTS SHOWN ARE APPROXIMATE ONLY AND MAY<br>VARY. THE ELECTRICAL DESIGN SHOWN MAY BE SUBJECT TO VARIATION DEPENDING ON<br>SITE CONDITION & COMPONENT AVAILABILITY DURING INSTALLATION. | DAA leasuration Day I and                                     | DRAWN BY:<br>CHECKED: | DM 28/02/2023<br>JT 10/03/2023 | COVER SHEET                       |          |      | DRAWING TO |            | NSTALLATION A | RRANGEMENT                                         |
| A   | ISSUED FOR TENDER PURPOSES | DM  | 15/03/2 | 3 JT  | JT   |                                                                                                                                                                                                                      | RAA Innovation Pty Ltd<br>101 Richmond Road, Mile End SA 5031 | APPROVAL:             | JT 10/03/2023                  | †                                 |          |      | 1001       | 2, 2001, 2 |               | a di di di del |
| REV | DESCRIPTION                | BY  | DATE    | CHK   | APPD | OR USED TO MANUFACTURE ANYTHING SHOWN HEREON WITHOUT THE DIRECT PERMISSION OF RAA.                                                                                                                                   | raa.com.au                                                    | SCALE:                | NTS                            |                                   |          |      | A1         |            | SHEET 1       | C                                                  |
|     | 12   11                    |     | 10      |       |      | 9   8                                                                                                                                                                                                                | /                                                             | 6                     |                                | I 5                               |          | 4    | 3          |            |               | 1                                                  |