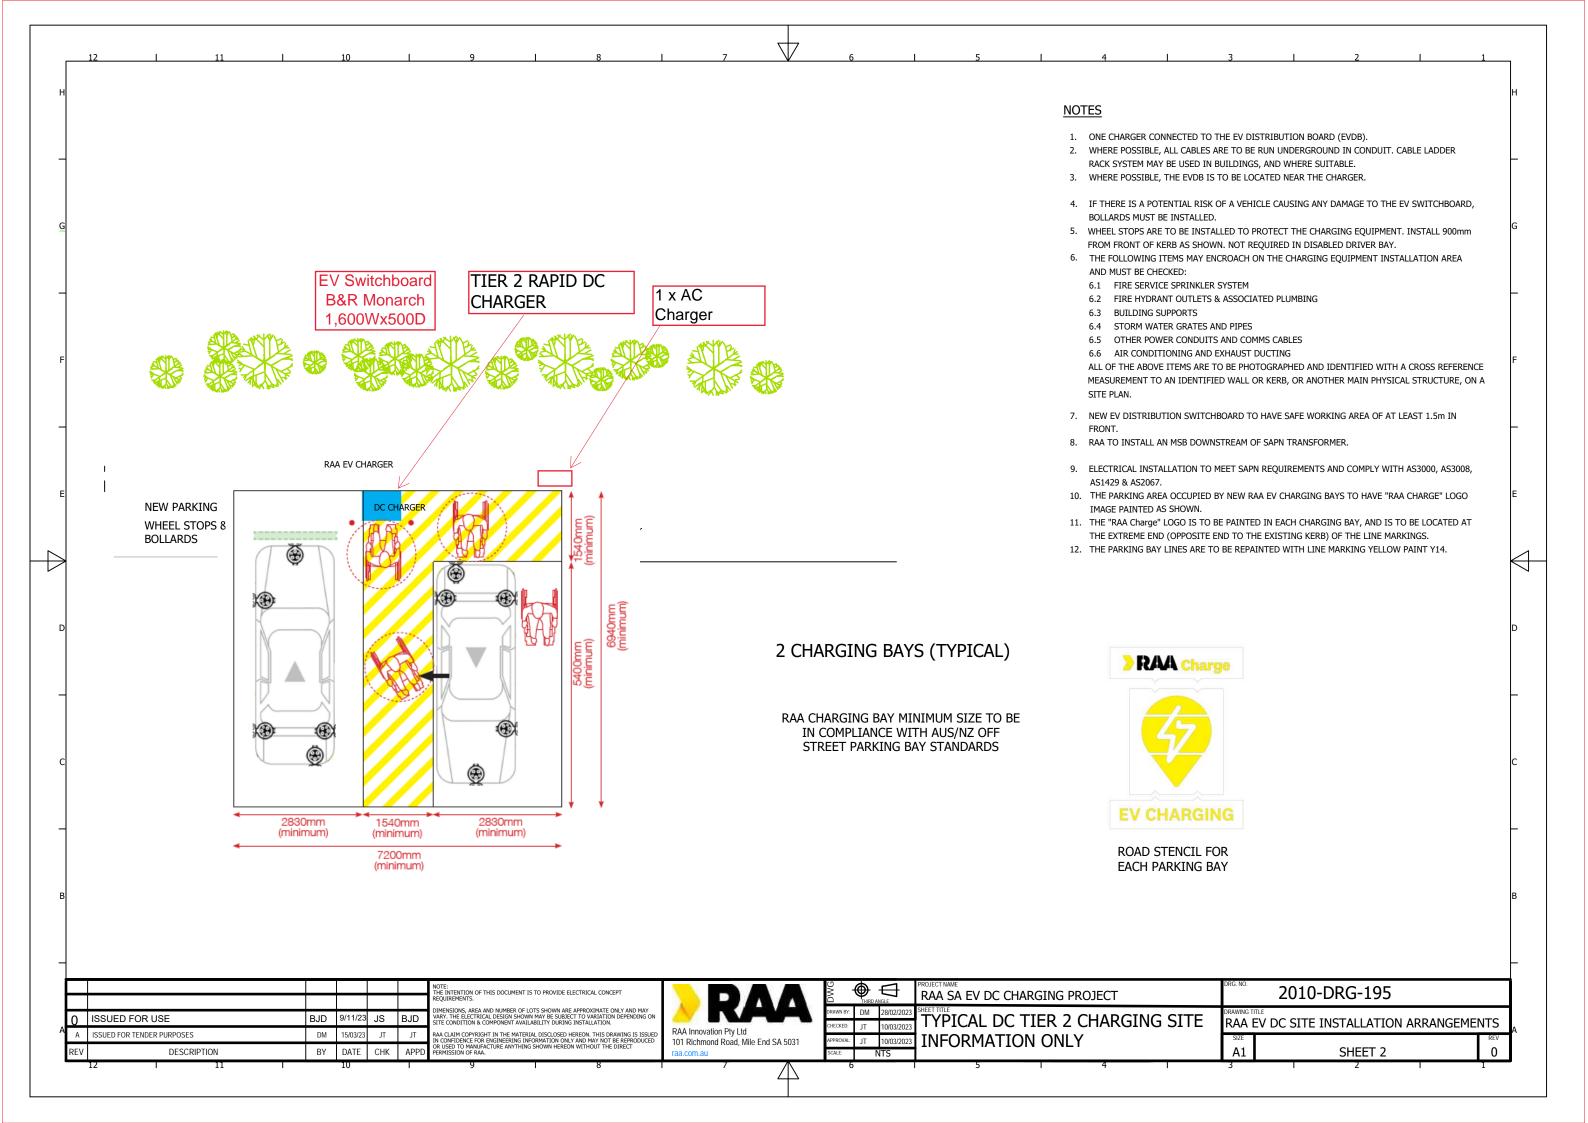

| SCALE:                | NTS                            |                                   |          |      | A1         |            | SHEET 1       | C                                                  |
|     | 12   11                    |     | 10      |       |      | 9   8                                                                                                                                                                                                                | /                                                             | 6                     |                                | I 5                               |          | 4    | 3          |            |               | 1                                                  |