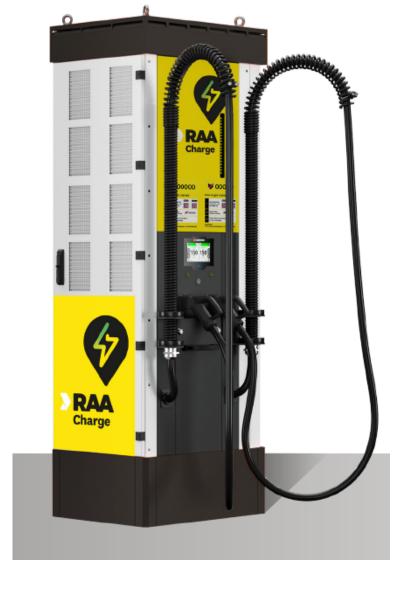

616x2000x214mm (WxHxD) 7.2kW AC CHARGER

650x2150x825mm (WxHxD)

TIER 2 RAPID DC CHARGER

DRAWING LIST SHEET 1: CC

COVER SHEET
TYPICAL DC CHARGING SITE INFORMATION
AERIAL VIEW SHEET 2:

SHEET 3: sHEET 4: STREET VIEW