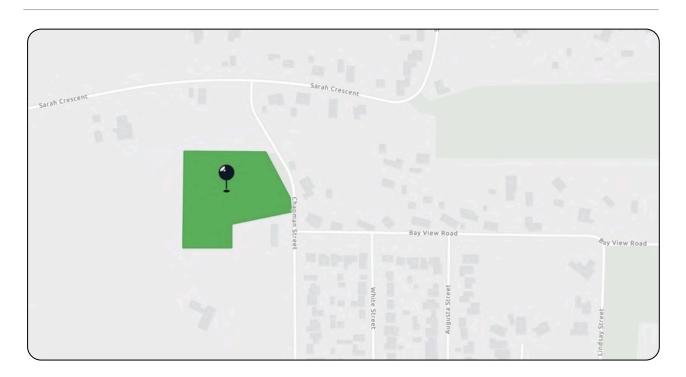

# 5. Location

#### **Property Details**

The Council is considering a proposal to revoke the Community Land classification of Allotment (Reserve) 70 Deposited Plan 11045 in the area Named Port Lincoln Hundred of Lincoln, being the land comprised in Certificate of Title Volume 5796 Folio 568 and more commonly known as 25 Chapman Street, Port Lincoln. The Certificate of Title for 25 Chapman Street is Annexure C to this report and its location is shown in the aerial photograph above.