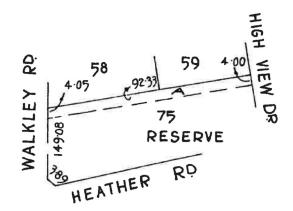

# 12. Particulars of Land

Trigg Street Reserve - Willison Street, Port Lincoln

#### **Property Details**

The Council is considering a proposal to revoke the Community Land classification of Allotment 53 in Deposited Plan 4606 in the Hundred of Lincoln County of Flinders, being the land comprised in Certificate of Title Volume 2058 Folio 124 and more commonly known as Trigg Street Reserve, Willison Street, Port Lincoln. The Certificate of Title for Trigg Street Reserve -Willison Street is Annexure E to this report and its location is shown in the aerial photograph above.