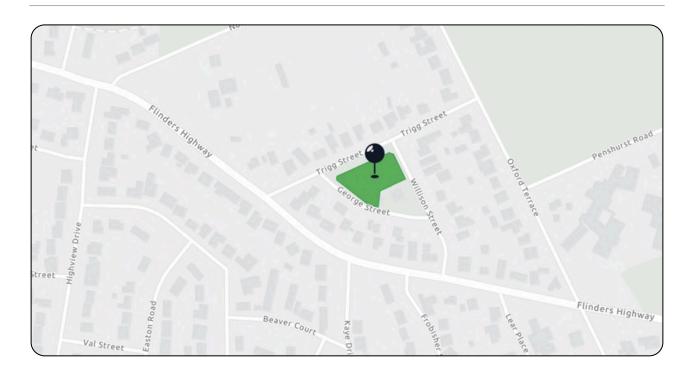

# 12. Particulars of Land

Trigg Street Reserve - Willison Street, Port Lincoln

#### **Property Details**

The Council is considering a proposal to revoke the Community Land classification of Allotment 53 in Deposited Plan 4606 in the Hundred of Lincoln County of Flinders, being the land comprised in Certificate of Title Volume 2058 Folio 124 and more commonly known as Trigg Street Reserve, Willison Street, Port Lincoln. The Certificate of Title for Trigg Street Reserve -Willison Street is Annexure E to this report and its location is shown in the aerial photograph above.

#### **Reasons for Revocation Proposal**

Trigg Street Reserve - Willison Street is adjacent to an existing early learning centre. The Council considers that the site would be better utilised if it were repurposed to develop a childcare centre to address the lack of availability for childcare in the area.

#### **Current Use**

Trigg Street Reserve - Willison Street is currently open space, with low utilisation. It is largely unimproved land and has the predominant use as an overflow parking area for the neighbouring early learning centre.