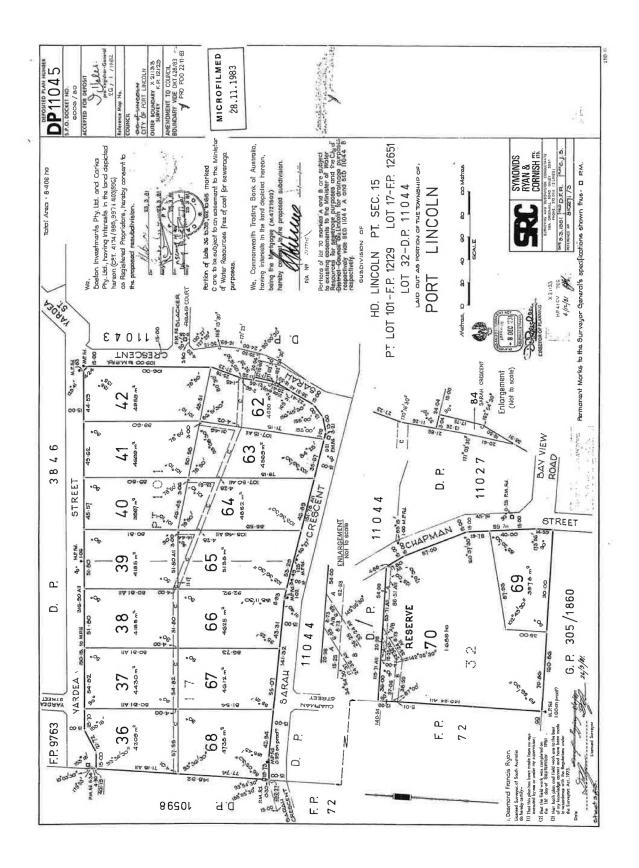

#### **Property Details**

The Council is considering a proposal to revoke the Community Land classification of Allotment (Reserve) 70 Deposited Plan 11045 in the area Named Port Lincoln Hundred of Lincoln, being the land comprised in Certificate of Title Volume 5796 Folio 568 and more commonly known as 25 Chapman Street, Port Lincoln. The Certificate of Title for 25 Chapman Street is Annexure C to this report and its location is shown in the aerial photograph above.

#### Registered Interests over the Land

There are two registered interests in the form of easements for sewerage and drainage purposes noted on the Certificate of Title (Annexure C).