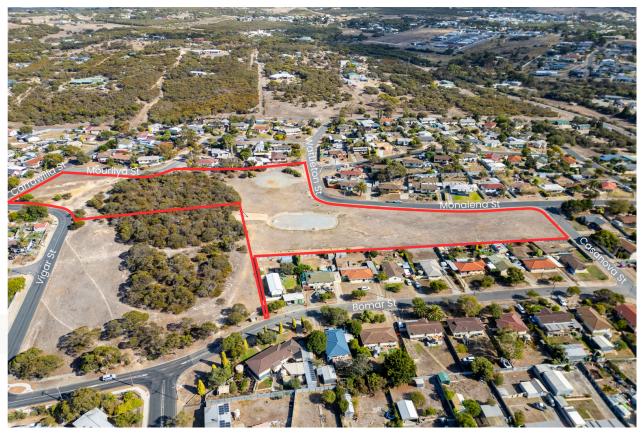

# 6. Particulars of Land

Seaview Park - Monalena Street, Port Lincoln

#### **Property Details**

The Council is considering a proposal to revoke the Community Land classification of Allotment (Reserve) 76 Deposited Plan 116510 in the Town of Lincoln Hundred of Lincoln, being the land comprised in Certificate of Title Volume 6210 Folio 879 and more commonly known as Seaview Park - Monalena Street, Port Lincoln. The Certificate of Title for Seaview Park, Port Lincoln is Annexure B to this report and its location is shown in the aerial photograph above:

#### **Current Use**

Seaview Park - Monalena Street is currently open space, with low utilisation. Seaview Park is largely unimproved but includes a skate rink and bowl.

Seaview Park was considered as part of the Council adopted Open Space Strategy 2021-2026. This plan identified the potential for this land to be disposed of, providing that:

#### How the Proposal will Affect the Local Community

The immediate vicinity may be affected through the loss of open space. However, Council has recently invested in significant upgrades of reserves within reasonable proximity to Seaview Park - Monalena Street including Whait Reserve (at 350m) and the Foreshore Playground (at 2km).