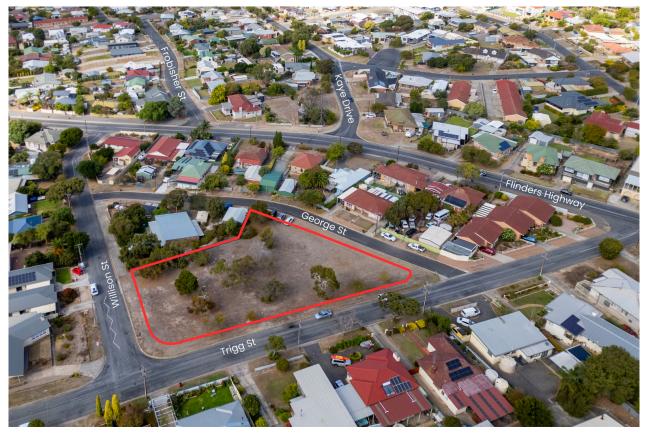

# 12. Particulars of Land

Trigg Street Reserve - Willison Street, Port Lincoln

#### **Property Details**

The Council is considering a proposal to revoke the Community Land classification of Allotment 53 in Deposited Plan 4606 in the Hundred of Lincoln County of Flinders, being the land comprised in Certificate of Title Volume 2058 Folio 124 and more commonly known as Trigg Street Reserve, Willison Street, Port Lincoln. The Certificate of Title for Trigg Street Reserve -Willison Street is Annexure E to this report and its location is shown in the aerial photograph above.