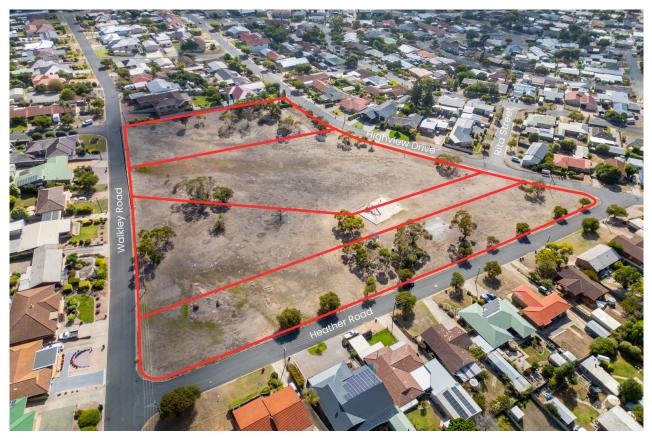

# 4. Particulars of Land

Harbourview Reserve - Highview Drive, Port Lincoln

#### **Property Details**

The Council is considering a proposal to revoke the Community Land classification of Allotment 44 in Deposited Plan 7766, Allotment 75 in Deposited Plan 7765, Allotment 400 in Deposited Plan 7313, and Allotment 75 in Deposited Plan 7765, Hundred of Lincoln, being the land collectively comprised in Certificate of Title Volume 3302 Folio 108, Certificate of Title Volume 5510 Folio 485, and Certificate of Title Volume 2622 Folio 87 and more commonly known as Harbourview Reserve, Port Lincoln. The Certificates of Title for Harbourview Reserve are Annexure A to this report and their location is shown in the aerial photograph above.

#### **Current Use**

Harbourview Reserve is used as an open space, it is largely undeveloped, but does have some improvements, being a small playground, barbeque, shade structure and seating.

#### How the Proposal will Affect the Local Community

If the community land status of the land is revoked, the Council will be able to sell a substantial portion of the land to facilitate the construction of an aged care facility to support the local communities ageing population. It is intended that a portion of the land (approx. 1000m2) would be retained by the Council for open space.

Residents in the immediate vicinity of the land would be affected through the loss of open space and a playground, however, as above, the Council's intention is to preserve a portion of the land (approximately 1000m2) as open space that would include a new playground to mitigate the loss of the existing playground.

#### **Registered Interests over the Land**

The land is subject to an easement which is a SA Water wastewater gravity main across the very northern end of Harbourview Reserve noted on the Certificates of Title. (Annexure A).