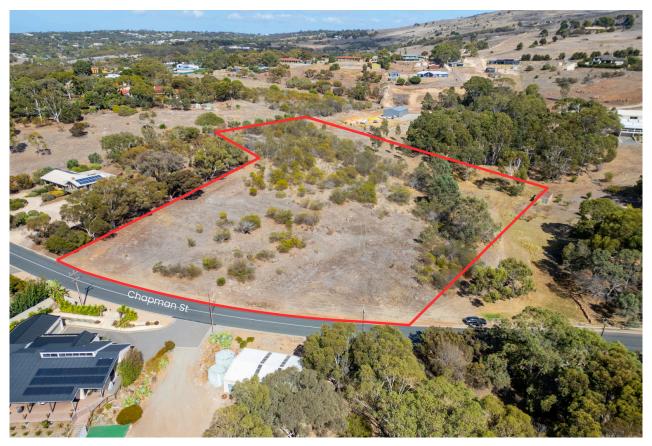

#### 25 Chapman Street, Port Lincoln

#### **Property Details**

The Council is considering a proposal to revoke the Community Land classification of Allotment (Reserve) 70 Deposited Plan 11045 in the area Named Port Lincoln Hundred of Lincoln, being the land comprised in Certificate of Title Volume 5796 Folio 568 and more commonly known as 25 Chapman Street, Port Lincoln. The Certificate of Title for 25 Chapman Street is Annexure C to this report and its location is shown in the aerial photograph above.

#### **Current Use**

25 Chapman Street is currently underutilised and has no community function. The land is undeveloped and contains no notable features of public interest. The Council is regularly required to conduct fire prevention and pest control works at the site, which come at a cost.