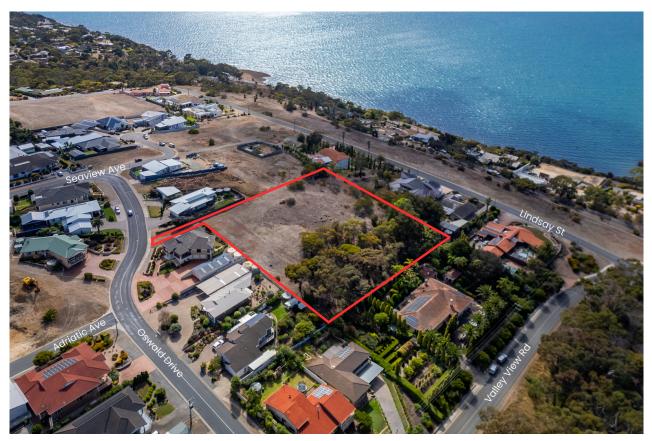

# 6. Particulars of Land

Seaview Park - Monalena Street, Port Lincoln

#### **Property Details**

The Council is considering a proposal to revoke the Community Land classification of Allotment (Reserve) 76 Deposited Plan 116510 in the Town of Lincoln Hundred of Lincoln, being the land comprised in Certificate of Title Volume 6210 Folio 879 and more commonly known as Seaview Park - Monalena Street, Port Lincoln. The Certificate of Title for Seaview Park, Port Lincoln is Annexure B to this report and its location is shown in the aerial photograph above: