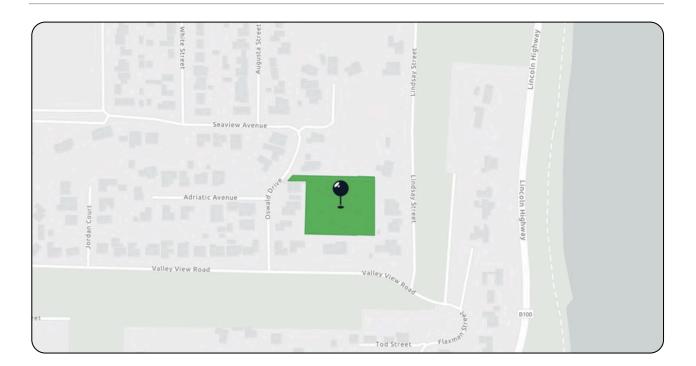

# 11. Location

#### 10 Oswald Drive, Port Lincoln

#### **Property Details**

The Council is considering a proposal to revoke the Community Land classification of Allotment (Reserve) 103 Deposited Plan 22525 in the area named Port Lincoln Hundred of Lincoln, being the land comprised in Certificate of Title Volume 5520 Folio 195 and more commonly known as 10 Oswald Drive, Port Lincoln. The Certificate of Title for 10 Oswald Drive is Annexure D to this report and its location is shown in the aerial photograph above.