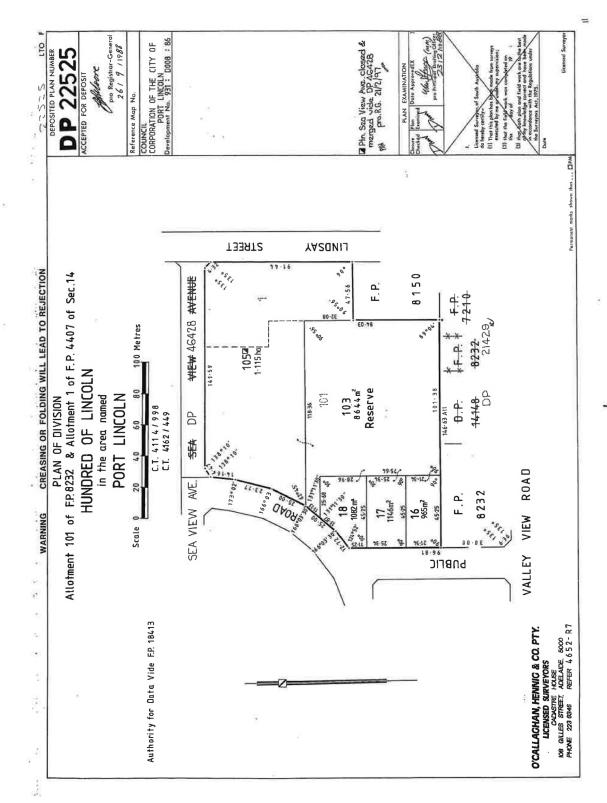

# 10. Particulars of Land

#### 10 Oswald Drive, Port Lincoln

#### **Property Details**

The Council is considering a proposal to revoke the Community Land classification of Allotment (Reserve) 103 Deposited Plan 22525 in the area named Port Lincoln Hundred of Lincoln, being the land comprised in Certificate of Title Volume 5520 Folio 195 and more commonly known as 10 Oswald Drive, Port Lincoln. The Certificate of Title for 10 Oswald Drive is Annexure D to this report and its location is shown in the aerial photograph above.